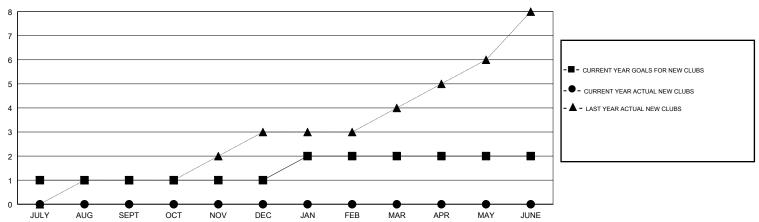

#### GOALS AND ACTUAL NEW CLUBS CUMULATIVE

### **LOCATION PHILIPPINES**

**GMT CA** 

| Clubs                 |               |           |               | Members               |                           |                         |                                              |
|-----------------------|---------------|-----------|---------------|-----------------------|---------------------------|-------------------------|----------------------------------------------|
| RESULTS FOR 2017-2018 |               |           |               | RESULTS FOR 2017-2018 |                           |                         |                                              |
| QUARTER               | NEW CLUB GOAL | NEW CLUBS | DROPPED CLUBS | QUARTER               | MEMBER GROWTH NET<br>GOAL | MEMBER GROWTH<br>ACTUAL | DROPPED MEMBERS ACTUAL (including transfers) |
| JULY/AUG/SEPT         | 1             | 0         | 0             | JULY/AUG/SEPT         | 30                        | 21                      | 70                                           |
| OCT/NOV/DEC           | 0             | 0         | 0             | OCT/NOV/DEC           | 10                        | 0                       | 0                                            |
| JAN/FEB/MAR           | 1             | 0         | 0             | JAN/FEB/MAR           | 30                        | 0                       | 0                                            |
| APR/MAY/JUNE          | 0             | 0         | 0             | APR/MAY/JUNE          | 10                        | 0                       | 0                                            |