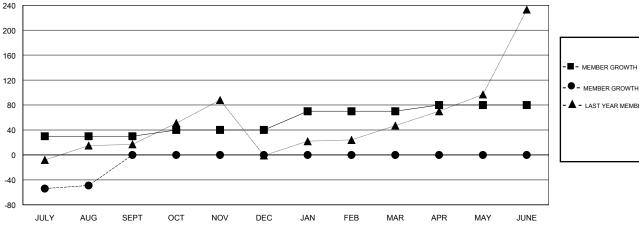

### GOALS AND ACTUAL MEMBERS CUMULATIVE

| - ■ - MEMBER GROWTH NET GOAL      |  |
|-----------------------------------|--|
| - ● - MEMBER GROWTH ACTUAL        |  |
| - ▲ - LAST YEAR MEMBERSHIP ACTUAL |  |
|                                   |  |
|                                   |  |
|                                   |  |

### **LOCATION PHILIPPINES**

**GMT CA** 

| Clubs                 |               |           |               | Members               |                           |                         |                                              |
|-----------------------|---------------|-----------|---------------|-----------------------|---------------------------|-------------------------|----------------------------------------------|
| RESULTS FOR 2017-2018 |               |           |               | RESULTS FOR 2017-2018 |                           |                         |                                              |
| QUARTER               | NEW CLUB GOAL | NEW CLUBS | DROPPED CLUBS | QUARTER               | MEMBER GROWTH NET<br>GOAL | MEMBER GROWTH<br>ACTUAL | DROPPED MEMBERS ACTUAL (including transfers) |
| JULY/AUG/SEPT         | 1             | 0         | 0             | JULY/AUG/SEPT         | 30                        | 21                      | 70                                           |
| OCT/NOV/DEC           | 0             | 0         | 0             | OCT/NOV/DEC           | 10                        | 0                       | 0                                            |
| JAN/FEB/MAR           | 1             | 0         | 0             | JAN/FEB/MAR           | 30                        | 0                       | 0                                            |
| APR/MAY/JUNE          | 0             | 0         | 0             | APR/MAY/JUNE          | 10                        | 0                       | 0                                            |